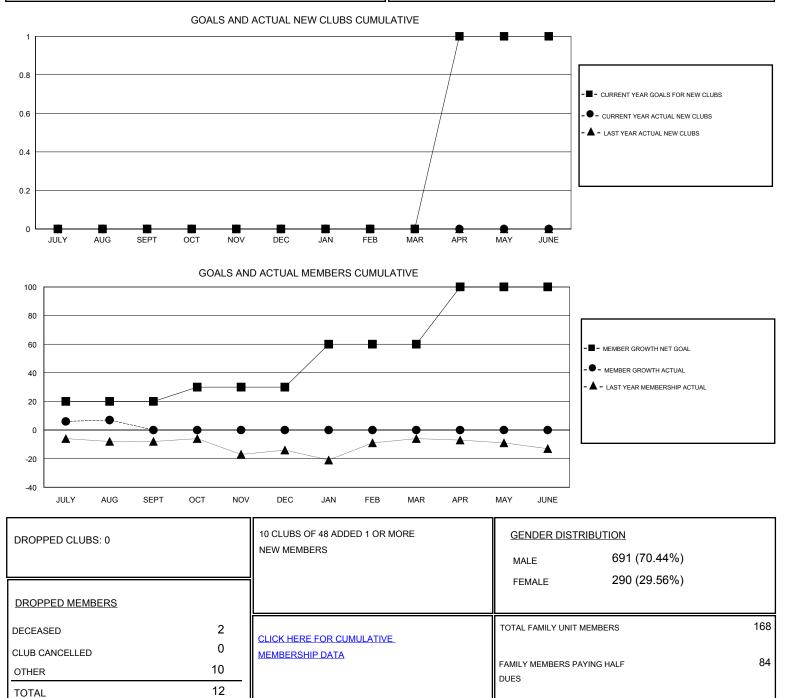

## District 201N4

Results as of: 8/31/2019

| GMT:                  | LOCATION AUSTRALIA |           |               |                       |                           |                         | GMT CA                                             |
|-----------------------|--------------------|-----------|---------------|-----------------------|---------------------------|-------------------------|----------------------------------------------------|
| Clubs                 |                    |           |               | Members               |                           |                         |                                                    |
| RESULTS FOR 2019-2020 |                    |           |               | RESULTS FOR 2019-2020 |                           |                         |                                                    |
| QUARTER               | NEW CLUB GOAL      | NEW CLUBS | DROPPED CLUBS | QUARTER               | MEMBER GROWTH NET<br>GOAL | MEMBER GROWTH<br>ACTUAL | DROPPED<br>MEMBERS ACTUAL<br>(including transfers) |
| JULY/AUG/SEPT         | 0                  | 0         | 0             | JULY/AUG/SEPT         | 20                        | 19                      | 12                                                 |
| OCT/NOV/DEC           | 0                  | 0         | 0             | OCT/NOV/DEC           | 10                        | 0                       | 0                                                  |
| JAN/FEB/MAR           | 0                  | 0         | 0             | JAN/FEB/MAR           | 30                        | 0                       | 0                                                  |
| APR/MAY/JUNE          | 1                  | 0         | 0             | APR/MAY/JUNE          | 40                        | 0                       | 0                                                  |